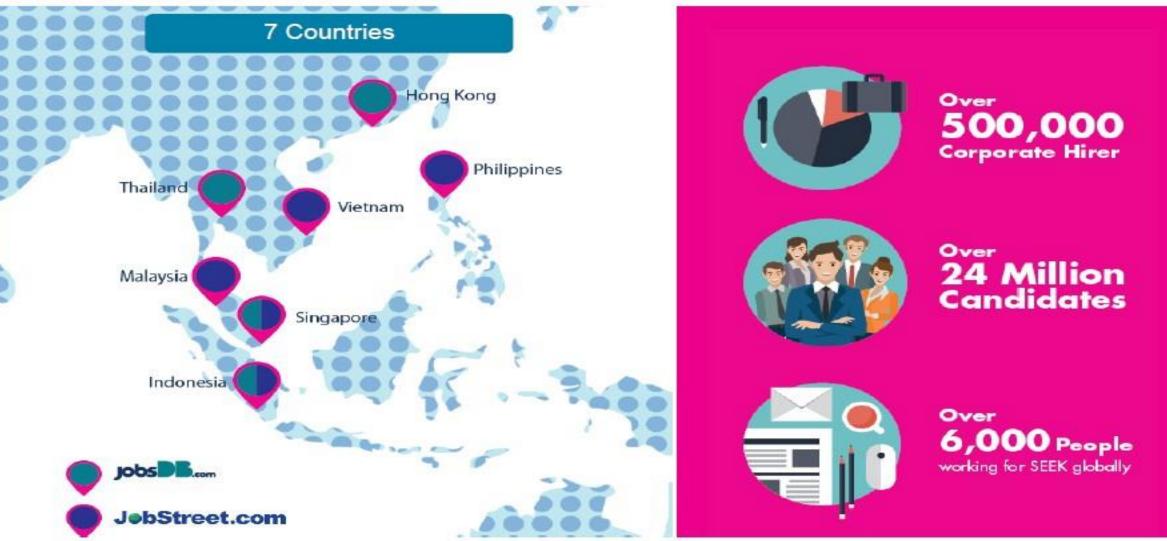

## INTRODUCTION

- JobStreet.com is a job portal founded in Malaysia,1997.
- it is now Southeast Asia's largest online employment company.
- established job portal website with 80000 corporate customers and 11 million jobseekers.

## INTRODUCTION

- JobStreet.com help to facilitate the matching job opportunities between jobseekers and employers, in Malaysia, Philippines, Singapore, Indonesia and Vietnam.
- featuring LINA- the job matching engine
- featuring SIVA-job posting platform for employer

#### **Over 9 Million**

Visits

**Over 64 Million** Total page views

26 Page views

---

**Over 11**min Time spent Per unique visitor

Per unique visitor